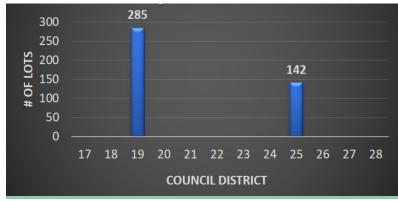

---|--|
| Acres Developed                     | 148.72         | 148.72             |  |
| Lots Added                          | 427            | 427                |  |
| Linear Feet of Public Roads Added   | 10,530         | 10,530             |  |
| Linear Feet of Private Roads        | 1,418          | 1,418              |  |
| Open Space Preserved (Acres)        | 3.83           | 3.83               |  |
| Subdivisions Served by Septic       | 0              | 0                  |  |
| Subdivisions Served by Public Sewer | 3              | 3                  |  |
| Subdivisions in Unincorporated Area | 3              | 3                  |  |
| Subdivisions in Municipalities      | 0              | 0                  |  |

# TOTAL LOTS APPROVED BY COUNTY COUNCIL DISTRICT (FY 2024)





## **ZONING ADMINISTRATION**

### **REZONING ACTIVITY (FY 2024)**





## MONTHLY BUILDING REPORT

#### Greenville County Planning and Code Compliance Fiscal Year 2023 Summary Report August 2023

New Single Family Dwelling Starts (July 2023 - June 2024) - 352

New Single Family Dwelling Starts (Month of August 2023) - 228

New Commercial Starts - (Month of August 2023) - 15

| RESIDENTIAL NEW CONSTRUCTION (SFD, Townhouse, Condo)   182   133   315   669   993   300   300   300   300   300   300   300   300   300   300   300   300   300   300   300   300   300   300   300   300   300   300   300   300   300   300   300   300   300   300   300   300   300   300   300   300   300   300   300   300   300   300   300   300   300   300   300   300   300   300   300   300   300   300   300   300