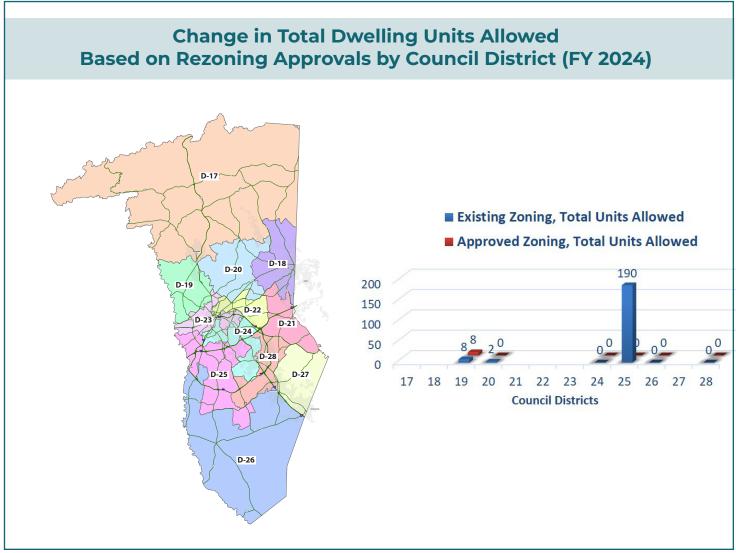

|  |
| Lots Added                          | 427            | 427                |  |
| Linear Feet of Public Roads Added   | 10,530         | 10,530             |  |
| Linear Feet of Private Roads        | 1,418          | 1,418              |  |
| Open Space Preserved (Acres)        | 3.83           | 3.83               |  |
| Subdivisions Served by Septic       | 0              | 0                  |  |
| Subdivisions Served by Public Sewer | 3              | 3                  |  |
| Subdivisions in Unincorporated Area | 3              | 3                  |  |
| Subdivisions in Municipalities      | 0              | 0                  |  |

# TOTAL LOTS APPROVED BY COUNTY COUNCIL DISTRICT (FY 2024)





## **ZONING ADMINISTRATION**

### **REZONING ACTIVITY (FY 2024)**





## MONTHLY BUILDING REPORT

#### Greenville County Planning and Code Compliance Fiscal Year 2023 Summary Report August 2023

New Single Family Dwelling Starts (July 2023 - June 2024) - 352

New Single Family Dwelling Starts (Month of August 2023) - 228

New Commercial Starts - (Month of August 2023) - 15

| RESIDENTIAL NEW CONSTRUCTION (SFD, Townhouse, Condo)   182   133   315   669   993   300   300   300   300   300   300   300   300   300   300   300   300   300   300   300   300   300   300   300   300   300   300   300   300   300   300   300   300   300   300   300   300   300   300   300   300   300   300   300   300   300   300   300   300   300   300   300   300   300   300   300   300   300   300   300   300   300   300   300   300   300   300   300   300   300   300   300   30