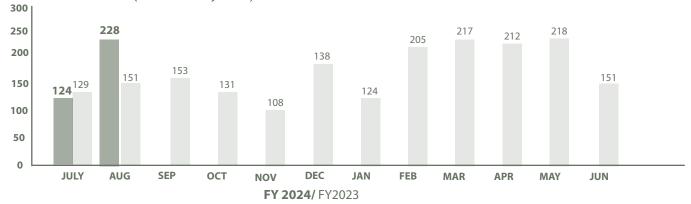

#### Greenville County Planning and Code Compliance Fiscal Year 2023 Summary Report August 2023

New Single Family Dwelling Starts (July 2023 - June 2024) - 352

New Single Family Dwelling Starts (Month of August 2023) - 228