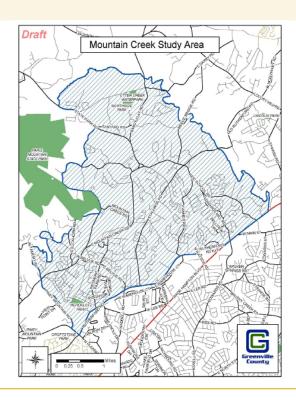

### Mountain Creek Area Plan

Planning staff met with engineers from the SCDOT District 3 Office to discuss partnering on a Transportation and Mobility element of the Mountain Creek Area Plan. This element will address critical transportation infrastructure needs and solutions to the congestion and accessibility concerns of the community. Residents, planners, and engineers will tour the community together in August to share concerns, thoughts, and ideas related to transportation.