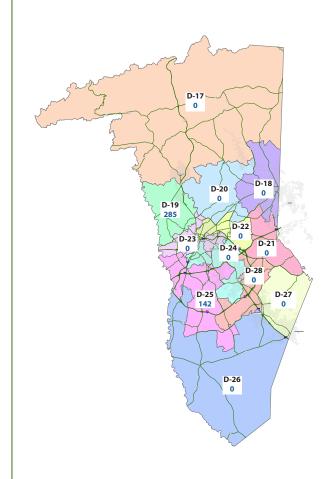

-----|--|
| Acres Developed                     | 148.72         | 148.72             |  |
| Lots Added                          | 427            | 427                |  |
| Linear Feet of Public Roads Added   | 10,530         | 10,530             |  |
| Linear Feet of Private Roads        | 1,418          | 1,418              |  |
| Open Space Preserved (Acres)        | 3.83           | 3.83               |  |
| Subdivisions Served by Septic       | 0              | 0                  |  |
| Subdivisions Served by Public Sewer | 3              | 3                  |  |
| Subdivisions in Unincorporated Area | 3              | 3                  |  |
| Subdivisions in Municipalities      | 0              | 0                  |  |

# TOTAL LOTS APPROVED BY COUNTY COUNCIL DISTRICT (FY 2024)





## **ZONING ADMINISTRATION**

### **REZONING ACTIVITY (FY 2024)**





## MONTHLY BUILDING REPORT

#### Greenville County Planning and Code Compliance Fiscal Year 2023 Summary Report August 2023

New Single Family Dwelling Starts (July 2023 - June 2024) - 352

New Single Family Dwelling Starts (Month of August 2023) - 228

New Commercial Starts - (Month of August 2023) - 15

| RESIDENTIAL NEW CONSTRUCTION (SFD, Townhouse, Condo)   182   133   315   669   993   300   300   300   300   300   300   300   300   300   300   300   300   300   300   300   300   300   300   300   300   300   300   300   300   300   300   300   300   300   300   300   300   300   300   300   300   300   300   300   300   300   300   300   300   300   300   300   300   300   300   300   300   300   300   300   3