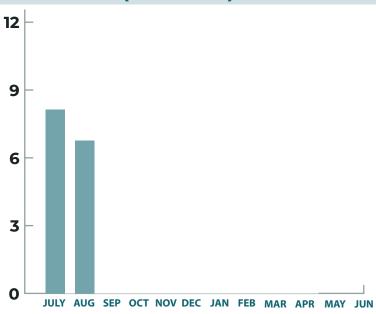

72             |  |
| Lots Added                          | 427            | 427                |  |
| Linear Feet of Public Roads Added   | 10,530         | 10,530             |  |
| Linear Feet of Private Roads        | 1,418          | 1,418              |  |
| Open Space Preserved (Acres)        | 3.83           | 3.83               |  |
| Subdivisions Served by Septic       | 0              | 0                  |  |
| Subdivisions Served by Public Sewer | 3              | 3                  |  |
| Subdivisions in Unincorporated Area | 3              | 3                  |  |
| Subdivisions in Municipalities      | 0              | 0                  |  |

# TOTAL LOTS APPROVED BY COUNTY COUNCIL DISTRICT (FY 2024)





## **ZONING ADMINISTRATION**

### **REZONING ACTIVITY (FY 2024)**





## MONTHLY BUILDING REPORT

#### Greenville County Planning and Code Compliance Fiscal Year 2023 Summary Report August 2023

New Single Family Dwelling Starts (July 2023 - June 2024) - 352

New Single Family Dwelling Starts (Month of August 2023) - 228

New Commercial Starts - (Month of August 2023) - 15

| RESIDENTIAL NEW CONSTRUCTION (SFD, Townhouse, Condo)   182   133   315   669   993   300   300   300   300   300   300   300   300   300   300   300   300   300   300   300   300   300   300   300   300   300   300   300   300   300   300   300   300   300   300   300   300   300   300   300   300   300   300   300   300   300   300   300   300   300   300   300   300   300   300   300   300   300   300   300   300   300   300   300   300   300   300   300   300   300   300   300